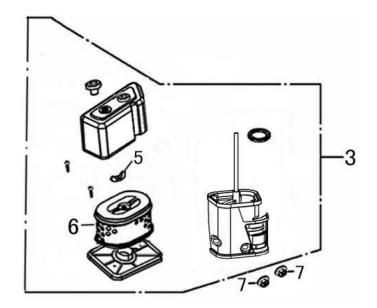

### **Fuel Tank**

| ITEM | PART NO.   | QTY. | DESCRIPTION            |
|------|------------|------|------------------------|
| 1    | 0J35220173 | 2    | LOOP, TUBE (CLAMP)     |
| 2    | 0J35220132 | 1    | JOINT COMP., FUEL TANK |
| 3    | 0H95620111 | 1    | TANK COMP., FUEL       |
| 4    | 0H95590115 | 1    | CAP COMP., FUEL FILLER |
| 5    | 0J35240144 | 4    | BOLT, GEXAGONAL        |
| 6    | 0J35220133 | 1    | FILTER, FUEL           |

| ITEM | PART NO.   | QTY. | DESCRIPTION          |
|------|------------|------|----------------------|
| 7    | 0J35240145 | 4    | BOLT, FLANGE         |
| 8    | 0J35240129 | 1    | HOLDER, FUEL TANK    |
| 9    | 0J35240130 | 1    | HOLDER, FUEL TANK    |
| 10   | 0J35240152 | 1    | TUBE, FUEL           |
| 11   | 0J35240149 | 4    | WASHER, FLAT         |
| 12   | 0J35240124 | 1    | CUSHION, RUBBER TANK |