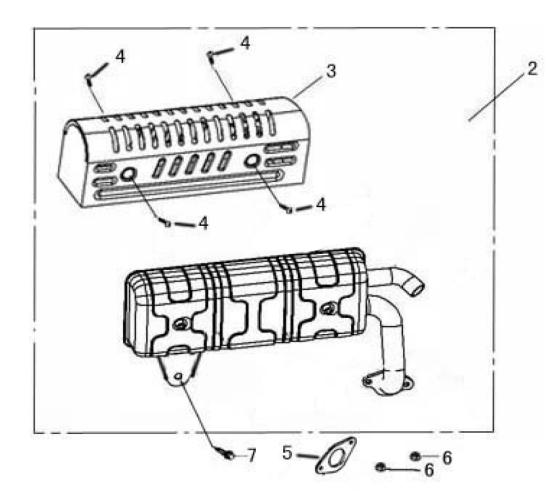

### Muffler

| ITEM | PART NO.   | QTY. | DESCRIPTION        |
|------|------------|------|--------------------|
| 2    | 0H95620113 | 1    | MUFFLER ASSY.      |
| 3    | 0J35240135 | 1    | PROTECTOR, MUFFLER |
| 4    | 0J00620100 | 4    | BOLT, FLANGE       |

| ITEM | PART NO.   | QTY. | DESCRIPTION     |
|------|------------|------|-----------------|
| 5    | 0J35240134 | 1    | GASKET, MUFFLER |
| 6    | 0J35220161 | 2    | NUT             |
| 7    | 0J35240145 | 1    | BOLT, FLANGE    |