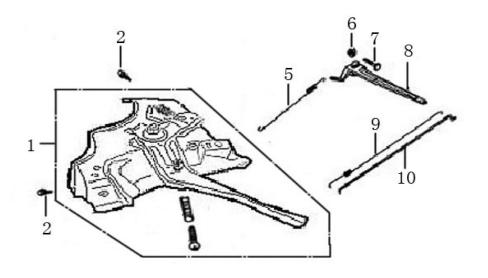

### Muffler

| ITEM | PART NO.   | QTY. | DESCRIPTION        |
|------|------------|------|--------------------|
| 2    | 0H95620113 | 1    | MUFFLER ASSY.      |
| 3    | 0J35240135 | 1    | PROTECTOR, MUFFLER |
| 4    | 0J00620100 | 4    | BOLT, FLANGE       |

| ITEM | PART NO.   | QTY. | DESCRIPTION     |
|------|------------|------|-----------------|
| 5    | 0J35240134 | 1    | GASKET, MUFFLER |
| 6    | 0J35220161 | 2    | NUT             |
| 7    | 0J35240145 | 1    | BOLT, FLANGE    |