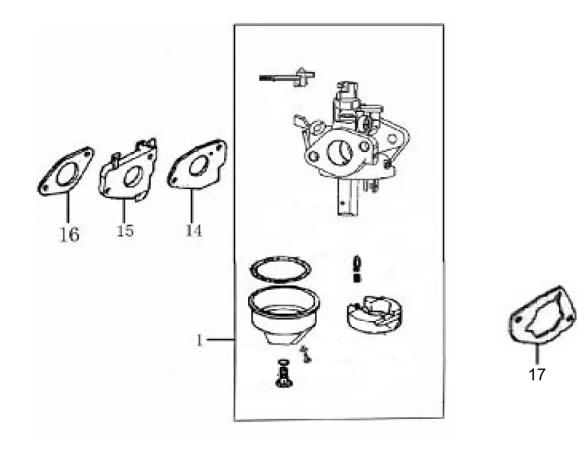

### Carburetor

| ITEM | PART NO.   | QTY. | DESCRIPTION           |
|------|------------|------|-----------------------|
| 1    | 0J35240119 | 1    | CARBURETOR            |
| 14   | 0J35240121 | 1    | GASKET, CARBURETOR    |
| 15   | 0J35240122 | 1    | INSULATOR, CARBURETOR |

| ITEM | PART NO.   | QTY. | DESCRIPTION        |
|------|------------|------|--------------------|
| 16   | 0J35240120 | 1    | GASKET, INSULATOR  |
| 17   | 0G84420156 | 1    | GASKET, CARBURETOR |