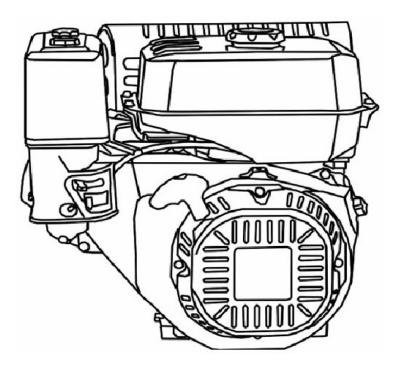

# Engine Parts Manual 302cc (G19)

Manual Start Power Washer

\*\*\*If engine serial number starts with "T180," reference engine parts manual 0H9562PMNL. \*\*\*If engine serial number starts with "T09J," reference engine parts manual 0K1045PMNL.