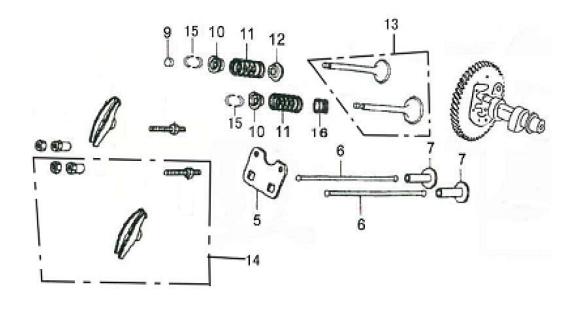

#### Rocker/Camshaft Assy.

| ITEM | PART NO.   | QTY. | DESCRIPTION            |
|------|------------|------|------------------------|
| 5    | 0G84420173 | 1    | PLATE, PUSHROD GUIDE   |
| 6    | 0J35240115 | 2    | ROD, PUSH              |
| 7    | 0G84420174 | 2    | LIFTER, VALVE          |
| 9    | 0G84420122 | 2    | ROTATOR, VALVE         |
| 10   | 0G84420123 | 2    | RETAINER, VALVE SPRING |
| 11   | 0G84420124 | 2    | SPRING, VALVE          |

| ITEM | PART NO.   | QTY. | DESCRIPTION        |
|------|------------|------|--------------------|
| 12   | 0G84420125 | 1    | SEAT, VALVE SPRING |
| 13   | 0J35240154 | 1    | VALVE ASSY.        |
| 14   | 0J00620121 | 2    | ROCKER ARM ASSY    |
| 15   | 0J35240114 | 4    | LOCKER, VALVE      |
| 16   | 0G84420128 | 1    | SEAL, VALVE STEM   |