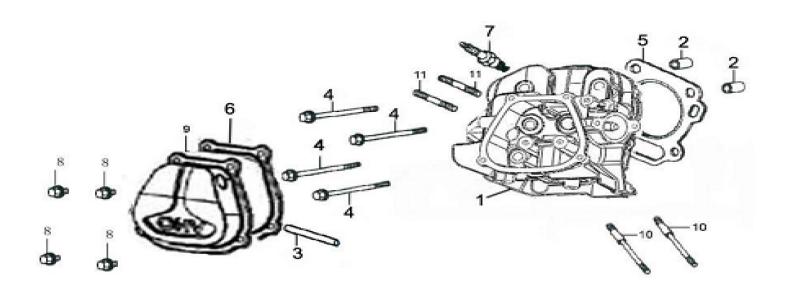

# Cylinder Head

| ITEM | PART NO.   | QTY. | DESCRIPTION        |
|------|------------|------|--------------------|
| 1    | 0J35240110 | 1    | HEAD, CYLINDER     |
| 2    | 0G84420212 | 2    | PIN, DOWEL         |
| 3    | 0J35240151 | 1    | TUBE, BREATHER     |
| 4    | 0G84420211 | 4    | BOLT, FLANGE       |
| 5    | 0J35240111 | 1    | GASKET, CYLINDER   |
| 6    | 0J35240113 | 1    | GASKET, HEAD COVER |

| ITEM | PART NO.   | QTY. | DESCRIPTION         |
|------|------------|------|---------------------|
| 7    | 0J00620106 | 1    | PLUG, SPARK         |
| 8    | 0J35240147 | 4    | BOLT, FLANGE        |
| 9    | 0J35240112 | 1    | COVER, HEAD         |
| 10   | 0J35240148 | 2    | BOLT, STUD, INTAKE  |
| 11   | 0G84420210 | 2    | BOLT, STUD, EXHAUST |