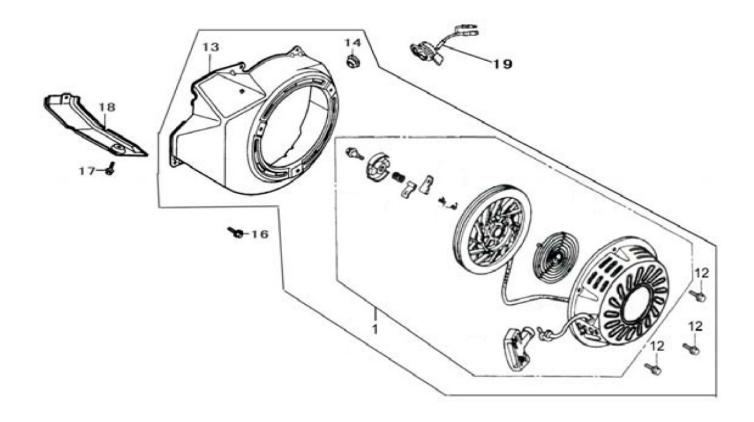

#### Starter

| ITEM | PART NO.   | QTY. | DESCRIPTION           |
|------|------------|------|-----------------------|
| 1    | 0J35240140 | 1    | STARTER ASSY., RECOIL |
| 13   | 0J35240118 | 1    | COVER, FAN            |
| 16   | 0G84420194 | 5    | BOLT, FLANGE          |

| ITEM | PART NO.   | QTY. | DESCRIPTION               |
|------|------------|------|---------------------------|
| 17   | 0G84420194 | 1    | BOLT, FLANGE              |
| 18   | 0H95620110 | 1    | SHROUD                    |
| 19   | 0G9911     | 1    | SWITCH ASSY., ENGINE STOP |

## Flywheel

| ITEM | PART NO.   | QTY. | DESCRIPTION  |
|------|------------|------|--------------|
| 1    | 0J35240142 | 1    | FLYWHEEL     |
| 3    | 0J35240116 | 1    | FAN, COOLING |

| ITEM | PART NO.   | QTY. | DESCRIPTION     |
|------|------------|------|-----------------|
| 4    | 0J35240141 | 1    | PULLEY, STARTER |
| 5    | 0G84420149 | 1    | NUT, SPECIAL    |

# Ignition

| ITEM | PART NO.   | QTY. | DESCRIPTION          |
|------|------------|------|----------------------|
| 1    | 0J35240143 | 1    | COIL ASSY., IGNITION |
| 3    | 0J35220172 | 1    | HOLDER, STOP SWITCH  |