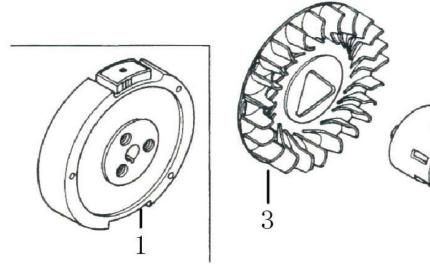

## Flywheel

| ITEM | PART NO.   | QTY. | DESCRIPTION  |
|------|------------|------|--------------|
| 1    | 0J35240142 | 1    | FLYWHEEL     |
| 3    | 0J35240116 | 1    | FAN, COOLING |

| ITEM | PART NO.   | QTY. | DESCRIPTION     |
|------|------------|------|-----------------|
| 4    | 0J35240141 | 1    | PULLEY, STARTER |
| 5    | 0G84420149 | 1    | NUT, SPECIAL    |