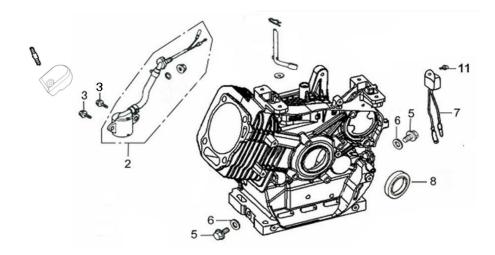

#### Crankcase

| ITEM | PART NO.   | QTY. | DESCRIPTION             |
|------|------------|------|-------------------------|
| 2    | 0J35250129 | 1    | SWITCH ASSY., OIL LEVEL |
| 3    | 0G84420217 | 2    | BOLT, FLANGE            |
| 5    | 0G84420110 | 2    | BOLT, DRAIN PLUG        |
| 6    | 0G84420109 | 2    | WASHER                  |

| ITEM | PART NO.   | QTY. | DESCRIPTION     |
|------|------------|------|-----------------|
| 7    | 0G84420112 | 1    | ALERT UNIT, OIL |
| 8    | 0J35240155 | 1    | SEAL, OIL       |
| 11   | 0G84420194 | 1    | BOLT, FLANGE    |