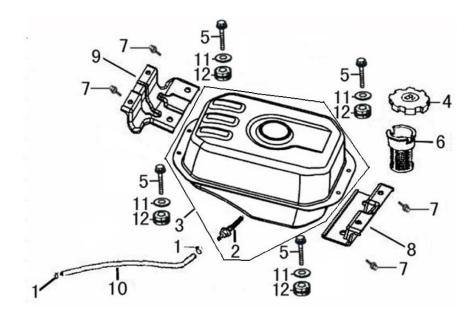

### **Fuel Tank**

| ITEM | PART NO.   | QTY. | DESCRIPTION            |
|------|------------|------|------------------------|
| 1    | 0J35220173 | 2    | LOOP, TUBE (CLAMP)     |
| 2    | 0J35220132 | 1    | JOINT COMP., FUEL TANK |
| 3    | 0H95620111 | 1    | TANK COMP., FUEL       |
| 4    | 0H95590115 | 1    | CAP COMP., FUEL FILLER |
| 5    | 0J35240144 | 4    | BOLT, GEXAGONAL        |
| 6    | 0J35220133 | 1    | FILTER, FUEL           |

| ITEM | PART NO.   | QTY. | DESCRIPTION          |
|------|------------|------|----------------------|
| 7    | 0J35240145 | 4    | BOLT, FLANGE         |
| 8    | 0J35240129 | 1    | HOLDER, FUEL TANK    |
| 9    | 0J35240130 | 1    | HOLDER, FUEL TANK    |
| 10   | 0J35240152 | 1    | TUBE, FUEL           |
| 11   | 0J35240149 | 4    | WASHER, FLAT         |
| 12   | 0J35240124 | 1    | CUSHION, RUBBER TANK |