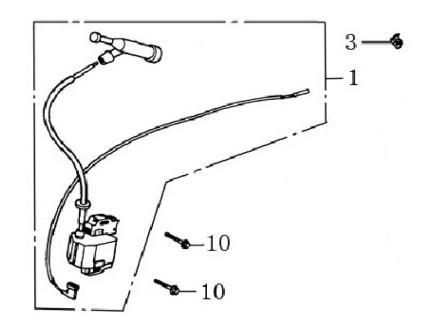

# Ignition

| ITEM | PART NO.   | QTY. | DESCRIPTION          |
|------|------------|------|----------------------|
| 1    | 0J35240143 | 1    | COIL ASSY., IGNITION |
| 3    | 0J35220172 | 1    | HOLDER, STOP SWITCH  |

| ITEM | PART NO.   | QTY. | DESCRIPTION  |
|------|------------|------|--------------|
| 10   | 0G84420268 | 2    | BOLT, FLANGE |

Air Cleaner

| ITEM | PART NO.   | QTY. | DESCRIPTION       |
|------|------------|------|-------------------|
| 3    | 0H95620112 | 1    | AIR CLEANER ASSY. |
| 5    | 0J35220163 | 1    | NUT, WING         |